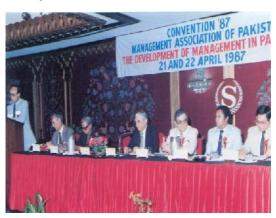

Delegates of 1987Convention

Corporate Excellence Award 1984: From left: Mr. M. Sarwat Ali, Mr. N.A. Jafarey, Mr. Sanaullah Qureshi, Dr. Mahbubul Haq (Chief Guest), Mr. Irtiza Hussain, Mr. Zahid Zaheer and Mr. Khalid Rafi.