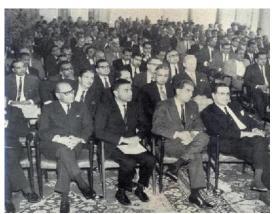

ST 50 YEARS**



Winners of the 1982 Corporate Excellence Award with the Chief Guest, Lt. General Saeed Qadir, then Minister for Production.



1987 Corporate Excellence Award Winners with the Chief Guest, Senator Javed Jabbar.



Delegates of 1987Convention



Corporate Excellence Award 1984: From left: Mr. M. Sarwat Ali, Mr. N.A. Jafarey, Mr. Sanaullah Qureshi, Dr. Mahbubul Haq (Chief Guest), Mr. Irtiza Hussain, Mr. Zahid Zaheer and Mr. Khalid Rafi.



Convention 1981: Mr. D. M Qureshi addressing the delegates.



Convention 1987: Mr. S. Qureshi (President MAP) welcoming the Chief Guest. On the dias from left: Mr. S.M. Naqi, Mr. N.A. Jafarey, Mr. Aftab Ahmed Khan (Chief Guest), Mr. Zahid Zaheer, Mr. Khalid Rafi and Mr. Yousuf Ahmed.

### GLIMPSES OF 1<sup>ST</sup> ANNUAL CONVENTION

















## GLIMPSES OF 2<sup>ND</sup> – 4<sup>TH</sup> CONVENTIONS



The Panel on Management Planning in R.C.D Countries Mr. S.M. Yusuf, S.Pk., CSP Foreign Secretary, delivering the opening address, Mr. Mir Naseem Mahmood, Mr. Bijan Khorram (Iran), Dr. Sahap Kocatopcu (Turkey) and Dr. Rafiq Ahmed.



The Panel on Modern Planning Techniques in Management Mr. F. R. Curran, Mr. P. Sorab, Mr. A. Jamil Nishtar (Chairman), Mr. A. Shahbaz, Mr. Ahsan Rashid.



The Panel on The Role of Industry in Pakistan's Changing Economic Pattern

Mr. Sartaj Aziz, T.K. Comd. Erfan Ahmed, Mian Riazuddin Ahmed, C.S.P. (Moderator), Mr. M.M. Iski Isphani, Mr. Khalid Waheed.



Mr. Agha Hasan Abedi, President, BCCI, delivering the Inaugural Address.



Mr. Muhammad Nawaz Sharif, Minister of Finance, Government