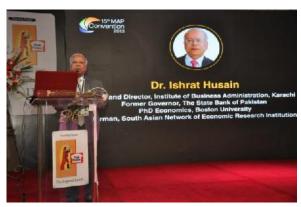

g on right is Mr. Manzurul Haq, Chairman MAP Advisory Board, Lahore.

### **GLIMPSES OF 7<sup>TH</sup> CONVENTION**



A group photograph of President Farooq Ahmed Khan Leghari with the President and Members of the Executive Committee as well as founder members of the Management Association of Pakistan.



Mr. V.A Jafarey is presiding over the first session, Other (L to R) are: Mr. A. Shahbaz, Mr. David Stout and Mr. Khalid Rafi



Ms. Shahnaz Wazir Ali is presiding over the second session. Others (L to R) are: Mr. Javed Jabbar; Mr. Khalid Rafi; Mr. A. Shahbaz and Mr. Simon Lang.

#### **GLIMPSES OF 12<sup>TH</sup> CONVENTION**











# GLIMPSES OF 13<sup>TH</sup> CONVENTION















## GLIMPSES OF 14<sup>TH</sup> CONVENTION









# GLIMPSES OF 15<sup>TH</sup> CONVENTION









# GLIMPSES OF 15<sup>TH</sup> CONVENTION











## GLIMPSES OF 16<sup>TH</sup> CONVENTION