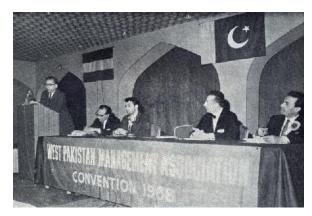

Chief Guest, Lt. General Saeed Qadir, then Minister for Production.



1987 Corporate Excellence Award Winners with the Chief Guest, Senator Javed Jabbar.



Delegates of 1987Convention



Corporate Excellence Award 1984: From left: Mr. M. Sarwat Ali, Mr. N.A. Jafarey, Mr. Sanaullah Qureshi, Dr. Mahbubul Haq (Chief Guest), Mr. Irtiza Hussain, Mr. Zahid Zaheer and Mr. Khalid Rafi.



Convention 1981: Mr. D. M Qureshi addressing the delegates.



Convention 1987: Mr. S. Qureshi (President MAP) welcoming the Chief Guest. On the dias from left: Mr. S.M. Naqi, Mr. N.A. Jafarey, Mr. Aftab Ahmed Khan (Chief Guest), Mr. Zahid Zaheer, Mr. Khalid Rafi and Mr. Yousuf Ahmed.

### GLIMPSES OF 1<sup>ST</sup> ANNUAL CONVENTION

















## GLIMPSES OF 2<sup>ND</sup> – 4<sup>TH</sup> CONVENTIONS



The Panel on Management Planning in R.C.D Countries Mr. S.M. Yusuf, S.Pk., CSP Foreign Secretary, delivering the opening address, Mr. Mir Naseem Mahmood, Mr. Bijan Khorram (Iran), Dr. Sahap Kocatopcu (Turkey) and Dr. Rafiq Ahmed.



The Panel on Modern Planning Techniques in Management Mr. F. R. Curran, Mr. P. Sorab, Mr. A. Jamil Nishtar (Chairman), Mr. A. Shahbaz, Mr. Ahsan Rashid.



The Panel on The Role of Industry in Pakistan's Changing Economic Pattern

Mr. Sartaj Aziz, T.K. Comd. Erfan Ahmed, Mian Riazuddin Ahmed, C.S.P. (Moderator), Mr. M.M. Iski Isphani, Mr. Khalid Waheed.



Mr. Agha Hasan Abedi, President, BCCI, delivering the Inaugural Address.



Mr. Muhammad Nawaz Sharif, Minister of Finance, Government of Punjab, (on left) chairing the session on Manpower Development. On t