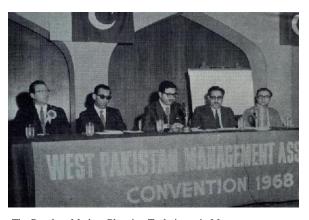

Mr. M. Sarwat Ali, Mr. N.A. Jafarey, Mr. Sanaullah Qureshi, Dr. Mahbubul Haq (Chief Guest), Mr. Irtiza Hussain, Mr. Zahid Zaheer and Mr. Khalid Rafi.



Convention 1981: Mr. D. M Qureshi addressing the delegates.



Convention 1987: Mr. S. Qureshi (President MAP) welcoming the Chief Guest. On the dias from left: Mr. S.M. Naqi, Mr. N.A. Jafarey, Mr. Aftab Ahmed Khan (Chief Guest), Mr. Zahid Zaheer, Mr. Khalid Rafi and Mr. Yousuf Ahmed.

### GLIMPSES OF 1<sup>ST</sup> ANNUAL CONVENTION

















## GLIMPSES OF 2<sup>ND</sup> – 4<sup>TH</sup> CONVENTIONS



The Panel on Management Planning in R.C.D Countries Mr. S.M. Yusuf, S.Pk., CSP Foreign Secretary, delivering the opening address, Mr. Mir Naseem Mahmood, Mr. Bijan Khorram (Iran), Dr. Sahap Kocatopcu (Turkey) and Dr. Rafiq Ahmed.



The Panel on Modern Planning Techniques in Management Mr. F. R. Curran, Mr. P. Sorab, Mr. A. Jamil Nishtar (Chairman), Mr. A. Shahbaz, Mr. Ahsan Rashid.



The Panel on The Role of Industry in Pakistan's Changing Economic Pattern

Mr. Sartaj Aziz, T.K. Comd. Erfan Ahmed, Mian Riazuddin Ahmed, C.S.P. (Moderator), Mr. M.M. Iski Isphani, Mr. Khalid Waheed.



Mr. Agha Hasan Abedi, President, BCCI, delivering the Inaugural Address.



Mr. Muhammad Nawaz Sharif, Minister of Finance, Government of Punjab, (on left) chairing the session on Manpower Development. On the right is Mr. S.M. Naqi, Chairman, MAP Lahore Advisory Board.

#### **GLIMPSES OF 6TH CONVENTION**



A group photograph of President Ghulam Ishaq Khan and Mian Muhammad Azhar, Governor Punjab, Mr. Sartaj Aziz, Minister of Finance