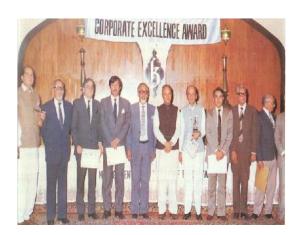

Delegates of 1987Convention

Corporate Excellence Award 1984: From left: Mr. M. Sarwat Ali, Mr. N.A. Jafarey, Mr. Sanaullah Qureshi, Dr. Mahbubul Haq (Chief Guest), Mr. Irtiza Hussain, Mr. Zahid Zaheer and Mr. Khalid Rafi.