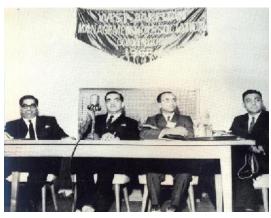

The Panel on Modern Planning Techniques in Management Mr. F. R. Curran, Mr. P. Sorab, Mr. A. Jamil Nishtar (Chairman), Mr. A. Shahbaz, Mr. Ahsan Rashid.

The Panel on The Role of Industry in Pakistan's Changing Economic Pattern

Mr. Sartaj Aziz, T.K. Comd. Erfan Ahmed, Mian Riazuddin Ahmed, C.S.P. (Moderator), Mr. M.M. Iski Isphani, Mr. Khalid Waheed.

Mr. Agha Hasan Abedi, President, BCCI, delivering the Inaugural Address.

Mr. Muhammad Nawaz Sharif, Minister of Finance, Government of Punjab, (on left) chairing the session on Manpower Development. On the right is Mr. S.M. Naqi, Chairman, MAP Lahore Advisory Board.