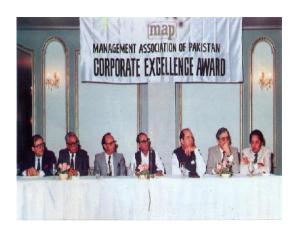

#### **OUR FOND MEMORIES SINCE LAST 50 YEARS**

Winners of the 1982 Corporate Excellence Award with the Chief Guest, Lt. General Saeed Qadir, then Minister for Production.

1987 Corporate Excellence Award Winners with the Chief Guest, Senator Javed Jabbar.