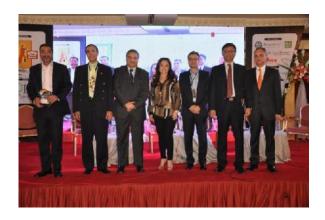

dvisory Board, Lahore.

### **GLIMPSES OF 7<sup>TH</sup> CONVENTION**



A group photograph of President Farooq Ahmed Khan Leghari with the President and Members of the Executive Committee as well as founder members of the Management Association of Pakistan.



Mr. V.A Jafarey is presiding over the first session, Other (L to R) are: Mr. A. Shahbaz, Mr. David Stout and Mr. Khalid Rafi



Ms. Shahnaz Wazir Ali is presiding over the second session. Others (L to R) are: Mr. Javed Jabbar; Mr. Khalid Rafi; Mr. A. Shahbaz and Mr. Simon Lang.

#### **GLIMPSES OF 12<sup>TH</sup> CONVENTION**











# GLIMPSES OF 13<sup>TH</sup> CONVENTION















## GLIMPSES OF 14<sup>TH</sup> CONVENTION









# GLIMPSES OF 15<sup>TH</sup> CONVENTION









# GLIMPSES OF 15<sup>TH</sup> CONVENTION











## GLIMPSES OF 16<sup>TH</sup> CONVENTION