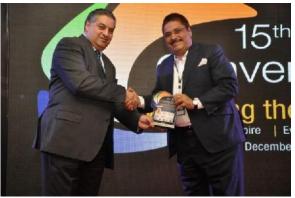

on right is Mr. Manzurul Haq, Chairman MAP Advisory Board, Lahore.

### **GLIMPSES OF 7<sup>TH</sup> CONVENTION**



A group photograph of President Farooq Ahmed Khan Leghari with the President and Members of the Executive Committee as well as founder members of the Management Association of Pakistan.



Mr. V.A Jafarey is presiding over the first session, Other (L to R) are: Mr. A. Shahbaz, Mr. David Stout and Mr. Khalid Rafi



Ms. Shahnaz Wazir Ali is presiding over the second session. Others (L to R) are: Mr. Javed Jabbar; Mr. Khalid Rafi; Mr. A. Shahbaz and Mr. Simon Lang.

#### **GLIMPSES OF 12<sup>TH</sup> CONVENTION**











# GLIMPSES OF 13<sup>TH</sup> CONVENTION















## GLIMPSES OF 14<sup>TH</sup> CONVENTION









# GLIMPSES OF 15<sup>TH</sup> CONVENTION









# GLIMPSES OF 15<sup>TH</sup> CONVENTION











## GLIMPSES OF 16<sup>TH</sup> CONVENTION