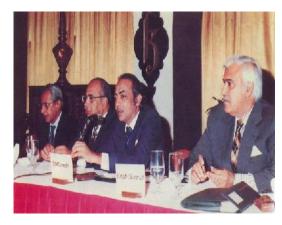

Convention 1981: Mr. D. M Qureshi addressing the delegates.

Convention 1987: Mr. S. Qureshi (President MAP) welcoming the Chief Guest. On the dias from left: Mr. S.M. Naqi, Mr. N.A. Jafarey, Mr. Aftab Ahmed Khan (Chief Guest), Mr. Zahid Zaheer, Mr. Khalid Rafi and Mr. Yousuf Ahmed.