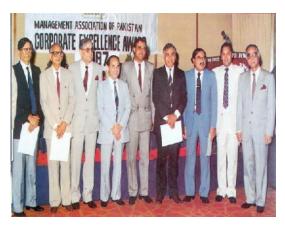

#### **OUR FOND MEMORIES SINCE LAST 50 YEARS**

Winners of the 1982 Corporate Excellence Award with the Chief Guest, Lt. General Saeed Qadir, then Minister for Production.

1987 Corporate Excellence Award Winners with the Chief Guest, Senator Javed Jabbar.

Delegates of 1987Convention

Corporate Excellence Award 1984: From left: Mr. M. Sarwat Ali, Mr. N.A. Jafarey, Mr. Sanaullah Qureshi, Dr. Mahbubul Haq (Chief Guest), Mr. Irtiza Hussain, Mr. Zahid Zaheer and Mr. Khalid Rafi.