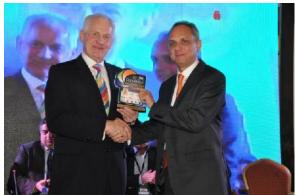

isory Board, Lahore.

### **GLIMPSES OF 7<sup>TH</sup> CONVENTION**



A group photograph of President Farooq Ahmed Khan Leghari with the President and Members of the Executive Committee as well as founder members of the Management Association of Pakistan.



Mr. V.A Jafarey is presiding over the first session, Other (L to R) are: Mr. A. Shahbaz, Mr. David Stout and Mr. Khalid Rafi



Ms. Shahnaz Wazir Ali is presiding over the second session. Others (L to R) are: Mr. Javed Jabbar; Mr. Khalid Rafi; Mr. A. Shahbaz and Mr. Simon Lang.

#### **GLIMPSES OF 12<sup>TH</sup> CONVENTION**











# GLIMPSES OF 13<sup>TH</sup> CONVENTION















## GLIMPSES OF 14<sup>TH</sup> CONVENTION









# GLIMPSES OF 15<sup>TH</sup> CONVENTION









# GLIMPSES OF 15<sup>TH</sup> CONVENTION











## GLIMPSES OF 16<sup>TH</sup> CONVENTION